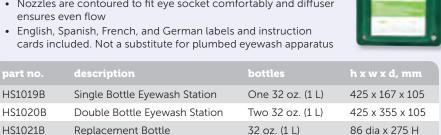

temperatures from -70 to 500°F (-57 to 260°C)

## A autoclavable

| part no. | description      | l x w x h, mm  |
|----------|------------------|----------------|
| HS1034A  | Full-Hand Mitt   | 177 x 100 x 32 |
| HS1034B  | Mini-Finger Mitt | 150 x 58 x 32  |



### **High-Temperature Gloves**

#### Handle hot objects from autoclave to oven

These soft, pliant, terry cloth gloves provide excellent heat protection to 450°F (232°C).

- Maintain flexibility and comfort in most applications
- Two sizes available; wrist length and forearm length
- · Machine washable

| part no. | gauntlet | overall length |
|----------|----------|----------------|
| HS1031A  | 125 mm   | 345 mm         |
| HS1031B  | 250 mm   | 485 mm         |

# **Eyewash Stations**

## Essential first aid for your eyes