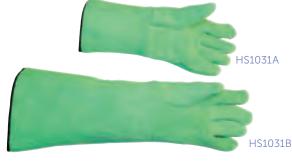

### **High-Temperature Gloves**

#### Handle hot objects from autoclave to oven

These soft, pliant, terry cloth gloves provide excellent heat protection to 450°F (232°C).

- Maintain flexibility and comfort in most applications
- Two sizes available; wrist length and forearm length
- · Machine washable

| part no. | gauntlet | overall length |
|----------|----------|----------------|
| HS1031A  | 125 mm   | 345 mm         |
| HS1031B  | 250 mm   | 485 mm         |