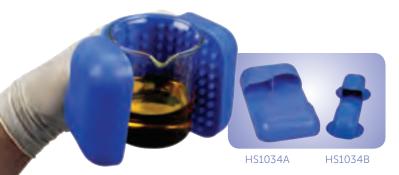

#### **Grabbit™ Temp Mitts**

#### Protect your hands from hot or cold labware

These silicone rubber mitts are designed to comfortably fit your hand. The full-hand version has internal ribs in the pocket for added dexterity.

- · Studded, oversized surfaces for secure grip
- Mitts withstand temperatures from -70 to 500°F (-57 to 260°C)

## A autoclavable

| part no. | description      | l x w x h, mm  |
|----------|------------------|----------------|
| HS1034A  | Full-Hand Mitt   | 177 x 100 x 32 |
| HS1034B  | Mini-Finger Mitt | 150 x 58 x 32  |